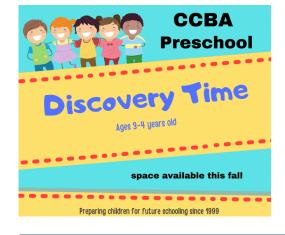

Discovery Time for 3 and 4 years olds focuses on problem solving, self help skills, fine and gross motor skills and more in a nurturing, welcoming environment.

We have a few spaces open. For more information or to schedule a visit email <u>Eileen Urquhart</u>.